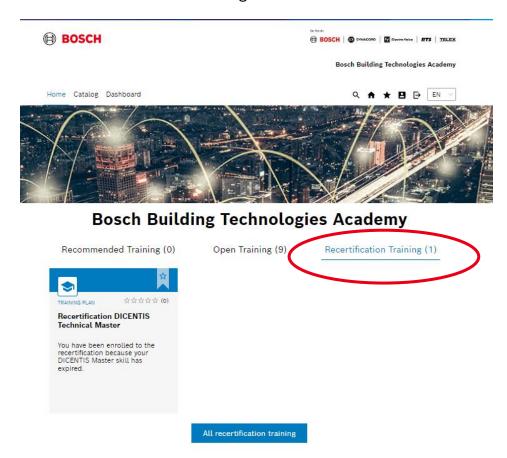

#### Recertifications

Since we are always seeking to improve our products and services, it is important to keep you up to date. Therefore, our certification expires after two years. Three months before expiration date, you obtain access to a recertification training which provides you all the information needed to stay updated. You have one year to do the recertification, fully online.

You will find the recertification training here: