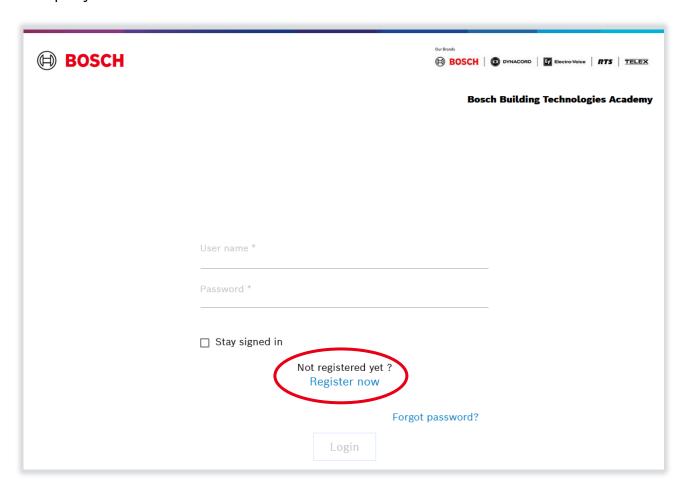

# Starting at Bosch Building Technologies Academy

As a first step, you need to register in the Bosch Building Technologies Academy. You can do that by clicking <u>here.</u>

Whenever possible, please register with your business e-mail address and your company address.